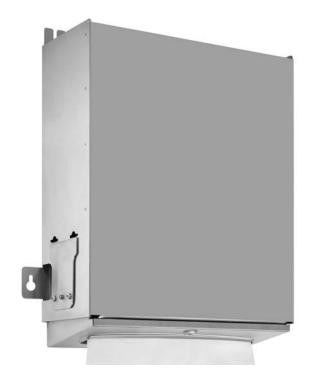

## PAPER TOWEL DISPENSER, LOCKABLE WITH DRAWER FOR MOUNTING BEHIND FIXED MIRROR WP176-1

298 x 385 x 135 mm approx. 500 paper towels

- Paper towel dispenser in robust, germ-reducing and easy-care stainless steel (AISI 304).
- For mounting behind fixed mirror on site.
- All-stainless steel housing; all corners fully welded, visible surfaces satin finished and brushed.
- With deep-drawn paper removal opening for easy paper removal.
- Designed for approx. 500 standard paper towels in zigzag fold.
  Paper size (folded): 240-250 mm x 100-115 mm.
  Accessible for refilling from the front through lockable drawer that can be pulled out downwards.
- Keyed alike cylinder lock in corrosion-resistant zinc die-casting.
- Wear parts can be replaced as modules.
- Mounting: With four screws.
  Depth of substructure installation: min. 140 mm.
  Height above vanity unit: min. 285 mm.
- Delivery includes fixing material, self-adhesive information label "Paper" and one pack of paper towels.
- Weight, including single package: 5.3 kg

## Suggested text for specifications:

Paper towel dispenser in stainless steel (AISI 304) for mounting behind fixed mirror. All-stainless steel housing; all corners fully welded, visible surfaces satin finished and brushed. With deep-drawn paper removal opening, filling quantity approx. 500 paper towels. Accessible for refilling from the front through lockable drawer that can be pulled out downwards. Keyed alike cylinder lock in corrosion-resistant zinc die-casting. Delivery includes fixing material, self-adhesive information label "Paper" and one pack of paper towels.