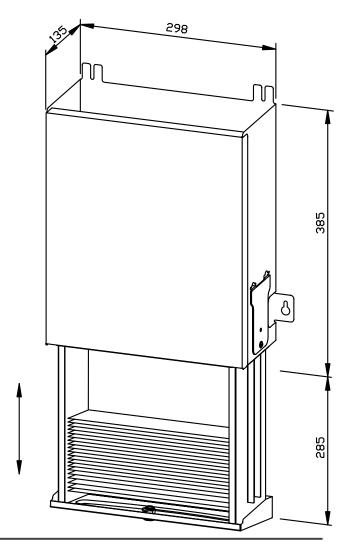

## PAPER TOWEL DISPENSER, LOCKABLE WITH DRAWER FOR MOUNTING BEHIND FIXED MIRROR WP176-1

298 x 385 x 135 mm approx. 500 paper towels

- Paper towel dispenser in robust, germ-reducing and easy-care stainless steel (AISI 304).
- For mounting behind fixed mirror on site.
- All-stainless steel housing; all corners fully welded, visible surfaces satin finished and brushed.
- With deep-drawn paper removal opening for easy paper removal.
- Designed for approx. 500 standard paper towels in zigzag fold.
  Paper size (folded): 240-250 mm x 100-115 mm.
  Accessible for refilling from the front through lockable drawer that can be pulled out downwards.
- Keyed alike cylinder lock in corrosion-resistant zinc die-casting.
- Wear parts can be replaced as modules.
- Mounting: With four screws.
  Depth of substructure installation: min. 140 mm.
  Height above vanity unit: min. 285 mm.
- Delivery includes fixing material, self-adhesive information label "Paper" and one pack of paper towels.
- Weight, including single package: 5.3 kg

Dimensions:  $298 \times 385 \times 135 \text{ mm}$ 

Article No. WP176-1

| Available surface | ID No.  |
|-------------------|---------|
| satin finished    | 727 065 |

Ernst-Abbe-Straße 21 · D-72770 Reutlingen · Tel.: +49712151539-0 · Fax: -20 info@wagner-ewar.de · www.wagner-ewar.de